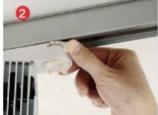

## **LED Track LIGHT DATA SHEET PRODUCTS**

#### Model

LC series LED track light



#### **Technical description**

Adjustable multi-function spot track light LED,comply with Zhaga standard,Bridgelux CHIP+PH Module, 4000LM,LOR>70%,integrative

die-casting Aluminum heat sink that provide good environment for the chip,the multifunction design satisfy with any option demand,the head horizontal rotation 355°& vertical each 90°,polycarbonate adaptor for 3-phase track or single track,3 angles reflector for client choice (10d& 24d & 45d)

#### Installation:











### Lighting source:

Type: Bridgelux Chip LED CIR: 80 Wattage: 40W 4000lm PF: 0.8

Day light color 4000K Beam Angle:45°

# Color:

Black

#### **Technical Characteristics:**

Protection Degree: IP20 Complies with EN605981 and pertinent regulations Insulation Degree: Class I Complies with EN605981 and pertinent regulations





## **Quality Seal:**



F-mark



ndoor

CF

Furonean seal

#### **Light Distribution Curve:**