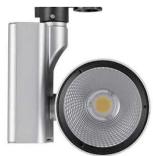

#### **Technical description**

Adjustable multi-function spot track light LED,comply with Zhaga standard,Bridgelux CHIP+PH Module, 4000LM,LOR>70%,integrative

die-casting Aluminum heat sink that provide good environment for the chip,the multifunction design satisfy with any option demand,the head horizontal rotation 355°& vertical each 90°,polycarbonate adaptor for 3-phase track or single track,3 angles reflector for client choice (10d& 24d & 45d)

### Lighting source:

Type: Bridgelux Chip LED CIR: 80 Wattage: 40W 4000lm PF: 0.8

Day light color 4000K Beam Angle:45°