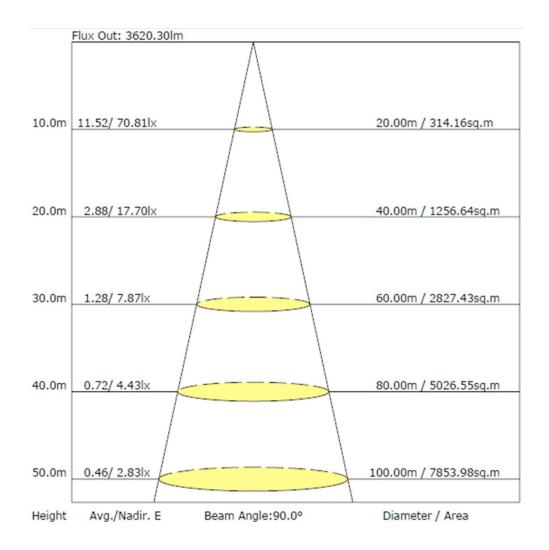

lux CHIP+PH Module, 4000LM,LOR>70%,integrative

die-casting Aluminum heat sink that provide good environment for the chip,the multifunction design satisfy with any option demand,the head horizontal rotation 355°& vertical each 90°,polycarbonate adaptor for 3-phase track or single track,3 angles reflector for client choice (10d& 24d & 45d)

#### Installation:











### Lighting source:

Type: Bridgelux Chip LED CIR: 80 Wattage: 40W 4000lm PF: 0.8

Day light color 4000K Beam Angle:45°

# Color:

Black

#### **Technical Characteristics:**

Protection Degree: IP20 Complies with EN605981 and pertinent regulations Insulation Degree: Class I Complies with EN605981 and pertinent regulations





## **Quality Seal:**



F-mark



ndoor

CF

Furonean seal

#### **Light Distribution Curve:**