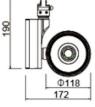

#### **Technical description**

Adjustable multi-function spot track light LED,comply with Zhaga standard,Bridgelux CHIP+PH Module, 4000LM,LOR>70%,integrative

die-casting Aluminum heat sink that provide good environment for the chip,the multifunction design satisfy with any option demand,the head horizontal rotation 355°& vertical each 90°,polycarbonate adaptor for 3-phase track or single track,3 angles reflector for client choice (10d& 24d & 45d)