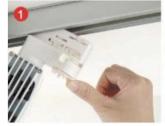

## **LED Track LIGHT DATA SHEET PRODUCTS**

#### Model

LC series LED track light



#### **Technical description**

Adjustable multi-function spot track light LED,comply with Zhaga standard,Bridgelux CHIP+PH Module, 4000LM,LOR>70%,integrative

die-casting Aluminum heat sink that provide good environment for the chip,the multifunction design satisfy with any option demand,the head horizontal rotation 355°& vertical each 90°,polycarbonate adaptor for 3-phase track or single track,3 angles reflector for client choice (10d& 24d & 45d)

#### Installation:











### Lighting source:

Type: Bridgelux Chip LED CIR: 80 Wattage: 40W 4000lm PF: 0.8

Day light color 4000K Beam Angle:45°

# Color:

Black

#### **Technical Characteristics:**

Protection Degree: IP20 Complies with EN605981 and pertinent regulations Insulation Degree: Class I Complies with EN605981 and pertinent regulations





## **Quality Seal:**



F-mark



ndoor

CF

Furonean seal

#### **Light Distribution Curve:**