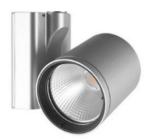

#### **Technical description**

Adjustable multi-function spot track light LED,comply with Zhaga standard,Bridgelux CHIP+PH Module, 4000LM,LOR>70%,integrative

die-casting Aluminum heat sink that provide good environment for the chip,the multifunction design satisfy with any option demand,the head horizontal rotation 355°& vertical each 90°,polycarbonate adaptor for 3-phase track or single track,3 angles reflector for client choice (10d& 24d & 45d)