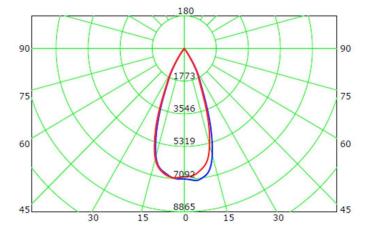

gelux CHIP+PH Module, 4000LM,LOR>70%,integrative

die-casting Aluminum heat sink that provide good environment for the chip,the multifunction design satisfy with any option demand,the head horizontal rotation 355°& vertical each 90°,polycarbonate adaptor for 3-phase track or single track,3 angles reflector for client choice (10d& 24d & 45d)

#### Installation:











### Lighting source:

Type: Bridgelux Chip LED CIR: 80 Wattage: 40W 4000lm PF: 0.8

Day light color 4000K Beam Angle:45°

# Color:

Black

#### **Technical Characteristics:**

Protection Degree: IP20 Complies with EN605981 and pertinent regulations Insulation Degree: Class I Complies with EN605981 and pertinent regulations





## **Quality Seal:**



F-mark



ndoor

CF

Furonean seal

#### **Light Distribution Curve:**