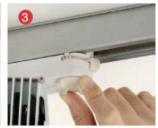

## **LED Track LIGHT DATA SHEET PRODUCTS**

#### Model

LC series LED track light



#### **Technical description**

Adjustable multi-function spot track light LED,comply with Zhaga standard,Bridgelux CHIP+PH Module, 4000LM,LOR>70%,integrative

die-casting Aluminum heat sink that provide good environment for the chip,the multifunction design satisfy with any option demand,the head horizontal rotation 355°& vertical each 90°,polycarbonate adaptor for 3-phase track or single track,3 angles reflector for client choice (10d& 24d & 45d)

#### Installation:











### Lighting source:

Type: Bridgelux Chip LED CIR: 80 Wattage: 40W 4000lm PF: 0.8

Day light color 4000K Beam Angle:45°

# Color:

Black

#### **Technical Characteristics:**

Protection Degree: IP20 Complies with EN605981 and pertinent regulations Insulation Degree: Class I Complies with EN605981 and pertinent regulations





## **Quality Seal:**



F-mark



ndoor

CF

Furonean seal

#### **Light Distribution Curve:**